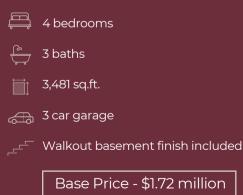

## UPSCALE PRAIRIE: DISTINCT BY DESIGN

2.4

Text or call for more information **NICOLE O'NEILL** 720-830-2495

合

- 2-story open concept design with spectacular mountain views
- High-end finishes throughout
- Spacious owner's entry offers convenience with double closet, and direct access to back kitchen and oversized walk-in pantry
- Gracious entry off of large covered porch gives unbroken sight line to great room windows
- Classic turned staircase features large landing and open handrail on both sides
- Gas fireplace in great room adds style and ambiance
- Lavish kitchen appointed with top-of-the-line appliances, large island, and dining area surrounded by windows

- Full bath on main level situated with convenient access to 4th bedroom
- Palatial 2nd-story primary suite with generous spalike bath and private access to deck
- Spacious secondary bedrooms with Jack-and-Jill bathroom
- Finished walkout basement adds 871 sq. ft. of living space with rec room, wet bar, bedroom, and full bath
- Build with EnergyStar 3.2 rated specifications for top efficiency
- Sheffield pays 2.8% buyer agent fee on base price of home