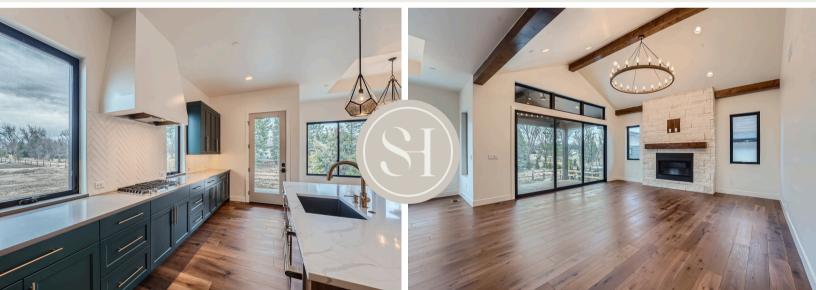

## UPSCALE PRAIRIE: DISTINCT BY DESIGN

2.4

Text or call for more information **NICOLE O'NEILL** 720-830-2495

合

- 2-story open concept design with spectacular mountain views
- High-end finishes throughout
- Spacious owner's entry offers convenience with double closet, and direct access to back kitchen and oversized walk-in pantry
- Gracious entry off of large covered porch gives unbroken sight line to great room windows
- Classic turned staircase features large landing and open handrail on both sides
- Gas fireplace in great room adds style and ambiance
- Lavish kitchen appointed with top-of-the-line appliances, large island, and dining area surrounded by windows

- Full bath on main level situated with convenient access to 4th bedroom
- Palatial 2nd-story primary suite with generous spalike bath and private access to deck
- Spacious secondary bedrooms with Jack-and-Jill bathroom
- Finished walkout basement adds 871 sq. ft. of living space with rec room, wet bar, bedroom, and full bath
- Build with EnergyStar 3.2 rated specifications for top efficiency
- Sheffield pays 2.8% buyer agent fee on base price of home