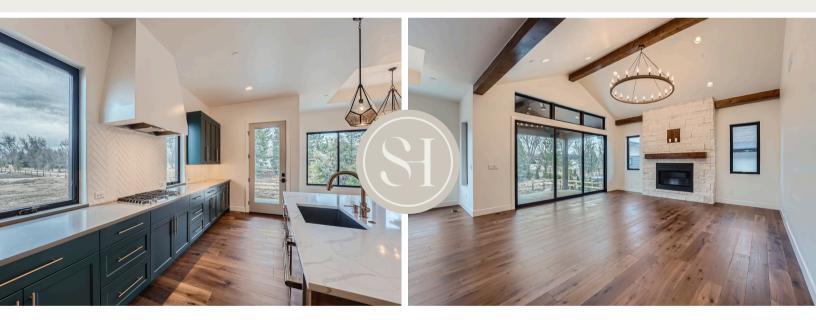

## 1302 Eldorado Drive, Superior CO

- 2-story open concept design with spectacular mountain views
- High-end finishes throughout
- Spacious owner's entry offers convenience with double closet, and direct access to back kitchen and oversized walk-in pantry
- Gracious entry off of large covered porch gives unbroken sight line to great room windows
- Classic turned staircase features large landing and open handrail on both sides
- Gas fireplace in great room adds style and ambiance
- Lavish kitchen appointed with top-of-the-line appliances, large island, and dining area surrounded by windows

- Full bath on main level situated with convenient access to 4th bedroom
- Palatial 2nd-story primary suite with generous spalike bath and private access to deck
- Spacious secondary bedrooms with Jack-and-Jill bathroom
- Finished walkout basement adds 871 sq. ft. of living space with rec room, wet bar, bedroom, and full bath
- Build with EnergyStar 3.2 rated specifications for top efficiency
- Sheffield pays 2.8% buyer agent fee on base price of home