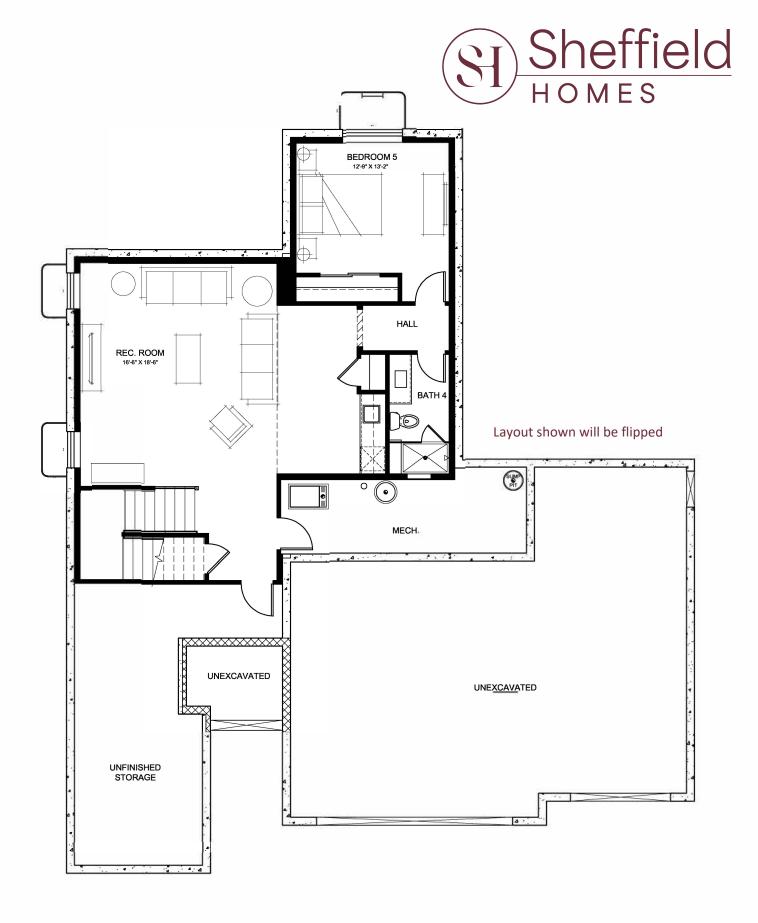

- Full bath on main level situated with convenient access to 4th bedroom
- Palatial 2nd-story primary suite with generous spalike bath and private access to deck
- Spacious secondary bedrooms with Jack-and-Jill bathroom
- Finished walkout basement adds 871 sq. ft. of living space with rec room, wet bar, bedroom, and full bath
- Build with EnergyStar 3.2 rated specifications for top efficiency
- Sheffield pays 2.8% buyer agent fee on base price of home