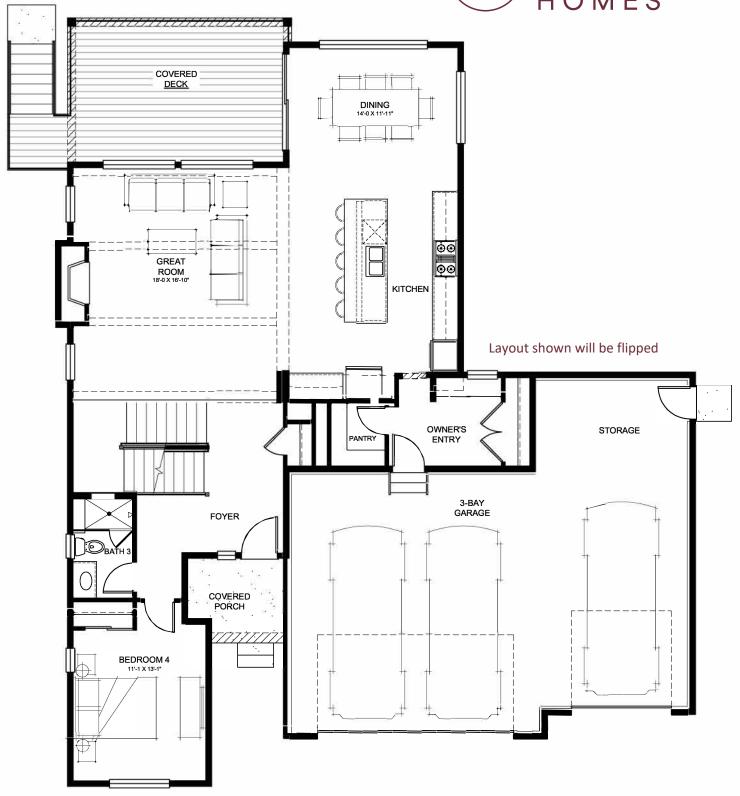

## 1302 Eldorado Drive, Superior CO

- 2-story open concept design with spectacular mountain views
- High-end finishes throughout
- Spacious owner's entry offers convenience with double closet, and direct access to back kitchen and oversized walk-in pantry
- Gracious entry off of large covered porch gives unbroken sight line to great room windows
- Classic turned staircase features large landing and open handrail on both sides
- Gas fireplace in great room adds style and ambiance
- Lavish kitchen appointed with top-of-the-line appliances, large island, and dining area surrounded by windows

- Full bath on main level situated with convenient access to 4th bedroom
- Palatial 2nd-story primary suite with generous spalike bath and private access to deck
- Spacious secondary bedrooms with Jack-and-Jill bathroom
- Finished walkout basement adds 871 sq. ft. of living space with rec room, wet bar, bedroom, and full bath
- Build with EnergyStar 3.2 rated specifications for top efficiency
- Sheffield pays 2.8% buyer agent fee on base price of home