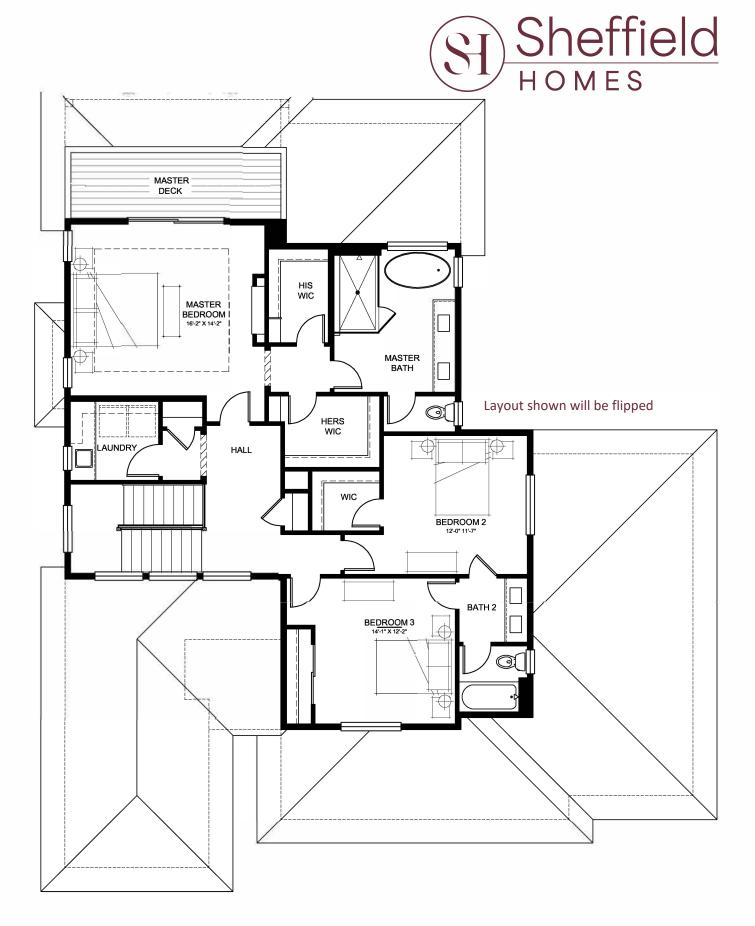

- Full bath on main level situated with convenient access to 4th bedroom
- Palatial 2nd-story primary suite with generous spalike bath and private access to deck
- Spacious secondary bedrooms with Jack-and-Jill bathroom
- Finished walkout basement adds 871 sq. ft. of living space with rec room, wet bar, bedroom, and full bath
- Build with EnergyStar 3.2 rated specifications for top efficiency
- Sheffield pays 2.8% buyer agent fee on base price of home

We speak the language of Luxury.

(in 🖸

UPPER LEVEL FLOOR PLAN

1,201 SQ. FT.