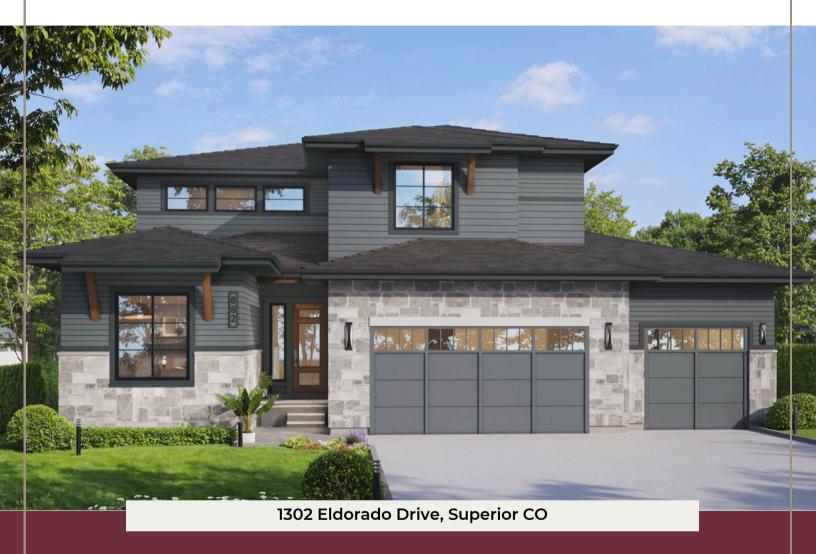

## 1302 Eldorado Drive, Superior CO

- 2-story open concept design with spectacular mountain views
- High-end finishes throughout
- Spacious owner's entry offers convenience with double closet, and direct access to back kitchen and oversized walk-in pantry
- Gracious entry off of large covered porch gives unbroken sight line to great room windows
- Classic turned staircase features large landing and open handrail on both sides
- Gas fireplace in great room adds style and ambiance
- Lavish kitchen appointed with top-of-the-line appliances, large island, and dining area surrounded by windows

4 bedrooms

3 baths

3,481 sq.ft.

3 car garage

Walkout basement finish included

Elevation shown is flipped - garage will be built on left side of home

Base Price - \$1.82 million