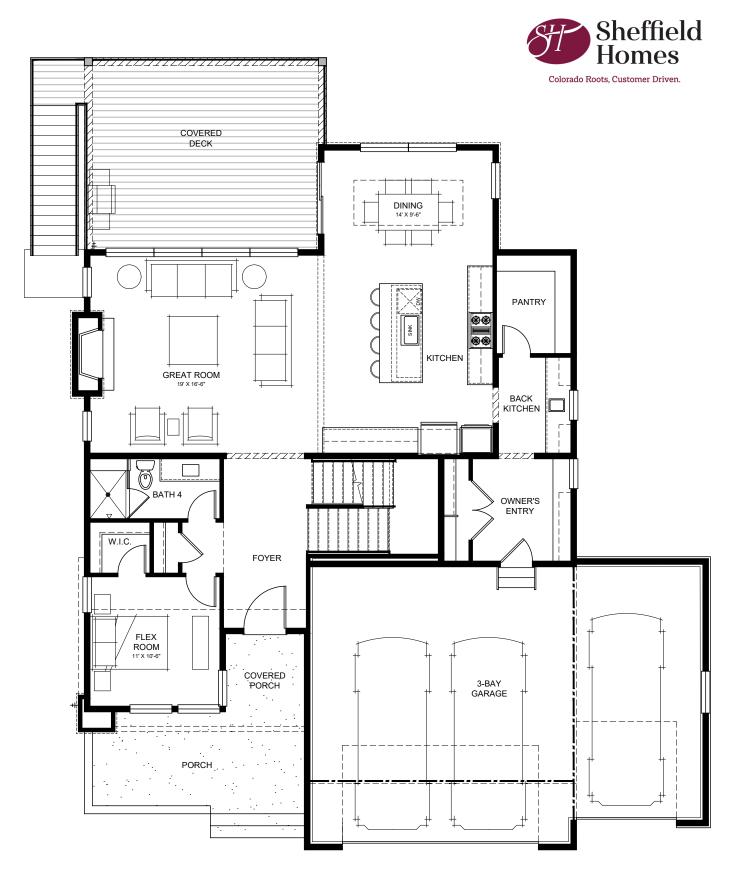

## Starting at \$1.95 million

- Three-car garage
- Large great room with fireplace and wall of windows
- Access 317 sq ft covered deck from dining room
- Bedroom / bath on main level can flex well for home office
- Spacious owner's entry offers convenience with double closet, built-in bench with cubbies, and direct access to back kitchen / butler's pantry
- Gracious entry off of large covered porch gives unbroken sight line to great room windows
- Classic turned staircase features large landing and open handrail on both sides
- Large dining room with coffered ceiling off of kitchen offers space enough for casual or more formal get-togethers
- Well-appointed kitchen to please even the most discriminating chef
- Palatial 2nd-story primary suite tucked privately on the opposite side from bedrooms and laundry
- Spacious secondary bedrooms, each with dedicated bathroom
- Large loft area with access to front balcony may be converted to optional 6th bedroom
- Abundant rec room with game area and wet bar in finished basement, as well as another bedroom and 3/4 bath
- Build with EnergyStar 3.2 and NetZero rated specifications for top efficiency
- Sheffield pays 2.8% buyer agent fee on base price of home

## MORE INFO

LOWER LEVEL FLOOR PLAN

1,085 finished sq. ft.

MAIN LEVEL FLOOR PLAN

1,401 finished sq. ft.

1,475 finished sq. ft.

EXTERIOR oncep )oard