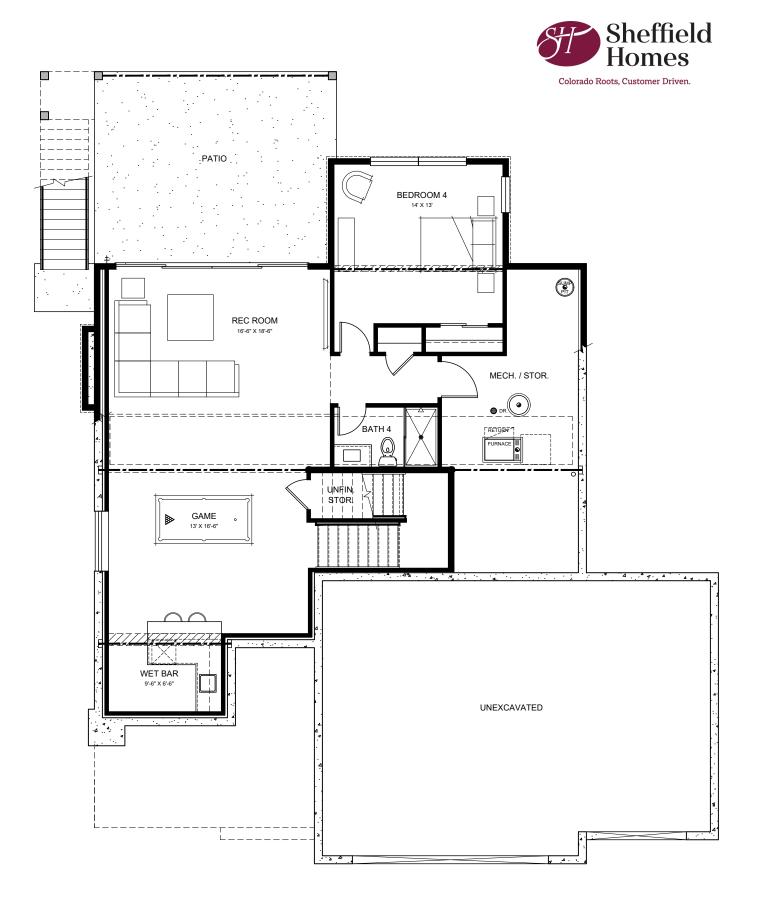

## MORE INFO

LOWER LEVEL FLOOR PLAN

1,085 finished sq. ft.

MAIN LEVEL FLOOR PLAN

1,401 finished sq. ft.

1,475 finished sq. ft.

EXTERIOR oncep )oard