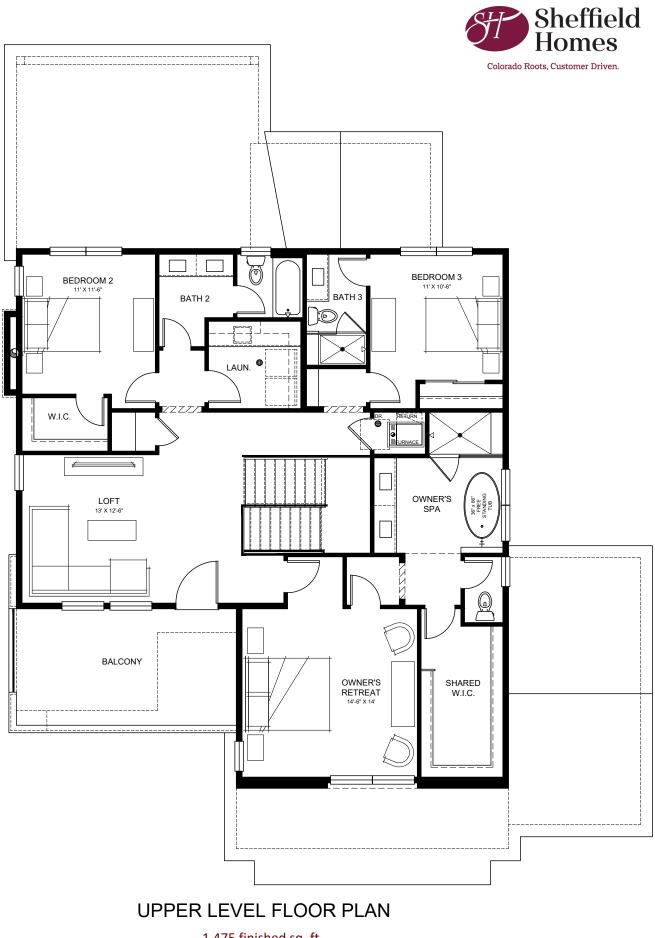

## LUXURY DESIGN SUSTAINABLE LIFESTYLE

Sheffield's classic take on modern farmhouse design features 5 bedrooms, 5 baths, and a loft. 2,876 sq ft plus 1,085 sq ft finished basement.

976 St. Andrews Lane, Louisville

## Starting at \$1.95 million

- Three-car garage
- Large great room with fireplace and wall of windows
- Access 317 sq ft covered deck from dining room
- Bedroom / bath on main level can flex well for home office
- Spacious owner's entry offers convenience with double closet, built-in bench with cubbies, and direct access to back kitchen / butler's pantry
- Gracious entry off of large covered porch gives unbroken sight line to great room windows
- Classic turned staircase features large landing and open handrail on both sides
- Large dining room with coffered ceiling off of kitchen offers space enough for casual or more formal get-togethers
- Well-appointed kitchen to please even the most discriminating chef
- Palatial 2nd-story primary suite tucked privately on the opposite side from bedrooms and laundry
- Spacious secondary bedrooms, each with dedicated bathroom
- Large loft area with access to front balcony may be converted to optional 6th bedroom
- Abundant rec room with game area and wet bar in finished basement, as well as another bedroom and 3/4 bath
- Build with EnergyStar 3.2 and NetZero rated specifications for top efficiency
- Sheffield pays 2.8% buyer agent fee on base price of home

## MORE INFO

LOWER LEVEL FLOOR PLAN

1,085 finished sq. ft.

MAIN LEVEL FLOOR PLAN

1,401 finished sq. ft.

1,475 finished sq. ft.

EXTERIOR oncep )oard