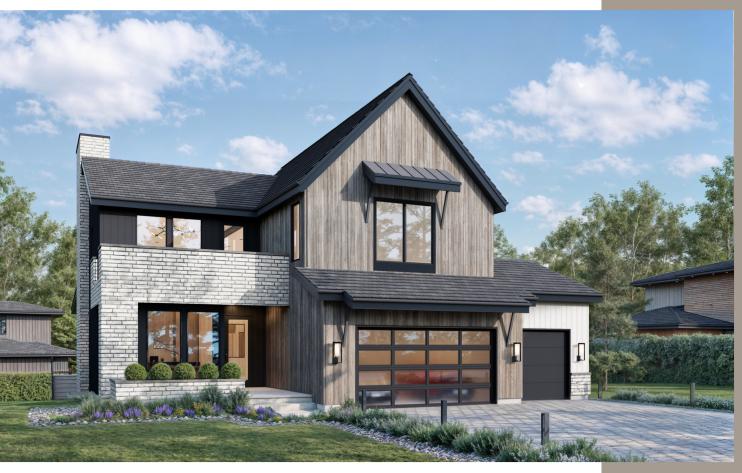

Sophistication in Abundance

## LUXURY DESIGN SUSTAINABLE LIFESTYLE

Sheffield's classic take on modern farmhouse design features 5 bedrooms, 5 baths, and a loft. 2,876 sq ft plus 1,085 sq ft finished basement.

976 St. Andrews Lane, Louisville

## Starting at \$1.95 million

- Three-car garage
- Large great room with fireplace and wall of windows
- Access 317 sq ft covered deck from dining room
- Bedroom / bath on main level can flex well for home office
- Spacious owner's entry offers convenience with double closet, built-in bench with cubbies, and direct access to back kitchen / butler's pantry
- Gracious entry off of large covered porch gives unbroken sight line to great room windows
- Classic turned staircase features large landing and open handrail on both sides
- Large dining room with coffered ceiling off of kitchen offers space enough for casual or more formal get-togethers
- Well-appointed kitchen to please even the most discriminating chef
- Palatial 2nd-story primary suite tucked privately on the opposite side from bedrooms and laundry
- Spacious secondary bedrooms, each with dedicated bathroom
- Large loft area with access to front balcony may be converted to optional 6th bedroom
- Abundant rec room with game area and wet bar in finished basement, as well as another bedroom and 3/4 bath
- Build with EnergyStar 3.2 and NetZero rated specifications for top efficiency
- Sheffield pays 2.8% buyer agent fee on base price of home

## MORE INFO

LOWER LEVEL FLOOR PLAN

1,085 finished sq. ft.

MAIN LEVEL FLOOR PLAN

1,401 finished sq. ft.

1,475 finished sq. ft.

EXTERIOR oncep )oard