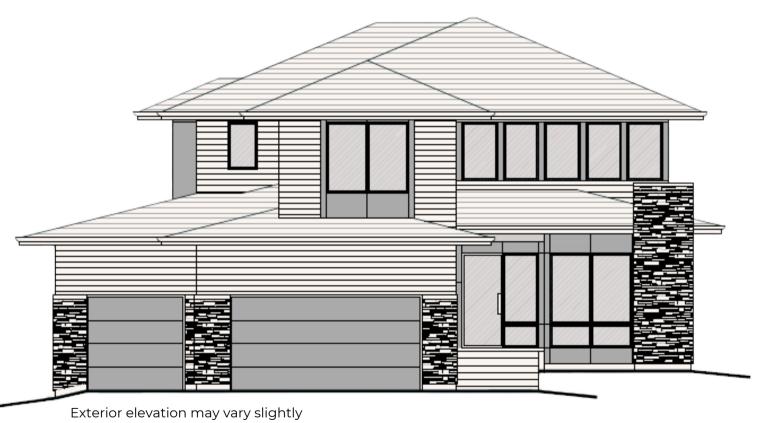

## LUXURY DESIGN INTENTIONAL LIVING

Sheffield's mountain modern design features 5 bedrooms, loft, 5 baths, and 4,023 sq. ft. Includes 997 sq. ft. finished walk-out basement

1302 Eldorado Drive, Superior

## Starting at \$1.89 million

- 2-story open concept design
- High-end finishes throughout
- Spacious owner's entry offers convenience with double closet, and direct access to back kitchen and oversized walk-in pantry
- Gracious entry off of large covered porch gives unbroken sight line to great room windows
- Classic turned staircase features large landing and open handrail on both sides
- Gas fireplace in great room adds style and ambiance
- Lavish kitchen appointed with top-of-the-line appliances, large island, and dining area surrounded by windows
- Full bath on main level situated with convenient access to 4th bedroom
- Palatial 2nd-story primary suite with generous spa-like bath and private access to deck
- Spacious secondary bedrooms, each with dedicated bathroom
- Large loft area for second living area, play room, office, or teen hang-out
- Walk-out basement finish (included) adds 997 sq. ft. of living space with rec room, game area, wet bar, bedroom, and full bath
- Build with EnergyStar 3.2 rated specifications for top efficiency
- Sheffield pays 2.8% buyer agent fee on base price of home