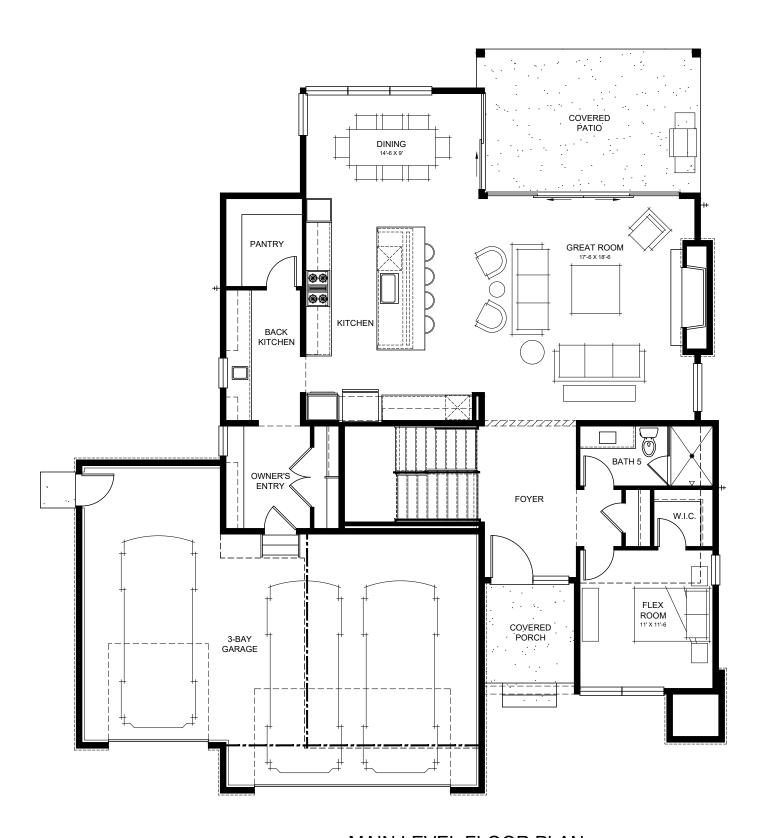

## LOWER LEVEL FLOOR PLAN

Finished 997 sqft Unfinished 360 sqft

MAIN LEVEL FLOOR PLAN

1,478 sqft

UPPER LEVEL FLOOR PLAN

1,539 sqft

## Starting at \$1.89 million

- 2-story open concept design
- High-end finishes throughout
- Spacious owner's entry offers convenience with double closet, and direct access to back kitchen and oversized walk-in pantry
- Gracious entry off of large covered porch gives unbroken sight line to great room windows
- Classic turned staircase features large landing and open handrail on both sides
- Gas fireplace in great room adds style and ambiance
- Lavish kitchen appointed with top-of-the-line appliances, large island, and dining area surrounded by windows
- Full bath on main level situated with convenient access to 4th bedroom
- Palatial 2nd-story primary suite with generous spa-like bath and private access to deck
- Spacious secondary bedrooms, each with dedicated bathroom
- Large loft area for second living area, play room, office, or teen hang-out
- Walk-out basement finish (included) adds 997 sq. ft. of living space with rec room, game area, wet bar, bedroom, and full bath
- Build with EnergyStar 3.2 rated specifications for top efficiency
- Sheffield pays 2.8% buyer agent fee on base price of home