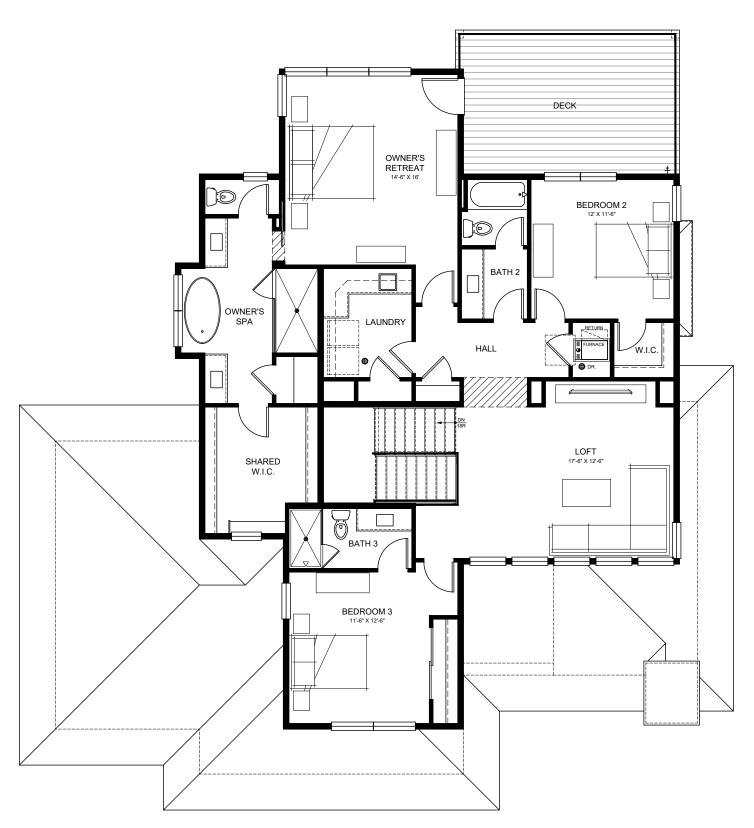

## LUXURY DESIGN INTENTIONAL LIVING

Sheffield's mountain modern design features 5 bedrooms, loft, 5 baths, and 4,023 sq. ft. Includes 997 sq. ft. finished walk-out basement

1302 Eldorado Drive, Superior

## Starting at \$1.89 million

- 2-story open concept design
- High-end finishes throughout
- Spacious owner's entry offers convenience with double closet, and direct access to back kitchen and oversized walk-in pantry
- Gracious entry off of large covered porch gives unbroken sight line to great room windows
- Classic turned staircase features large landing and open handrail on both sides
- Gas fireplace in great room adds style and ambiance
- Lavish kitchen appointed with top-of-the-line appliances, large island, and dining area surrounded by windows
- Full bath on main level situated with convenient access to 4th bedroom
- Palatial 2nd-story primary suite with generous spa-like bath and private access to deck
- Spacious secondary bedrooms, each with dedicated bathroom
- Large loft area for second living area, play room, office, or teen hang-out
- Walk-out basement finish (included) adds 997 sq. ft. of living space with rec room, game area, wet bar, bedroom, and full bath
- Build with EnergyStar 3.2 rated specifications for top efficiency
- Sheffield pays 2.8% buyer agent fee on base price of home

## LOWER LEVEL FLOOR PLAN

Finished 997 sqft Unfinished 360 sqft

MAIN LEVEL FLOOR PLAN

1,478 sqft

UPPER LEVEL FLOOR PLAN

1,539 sqft