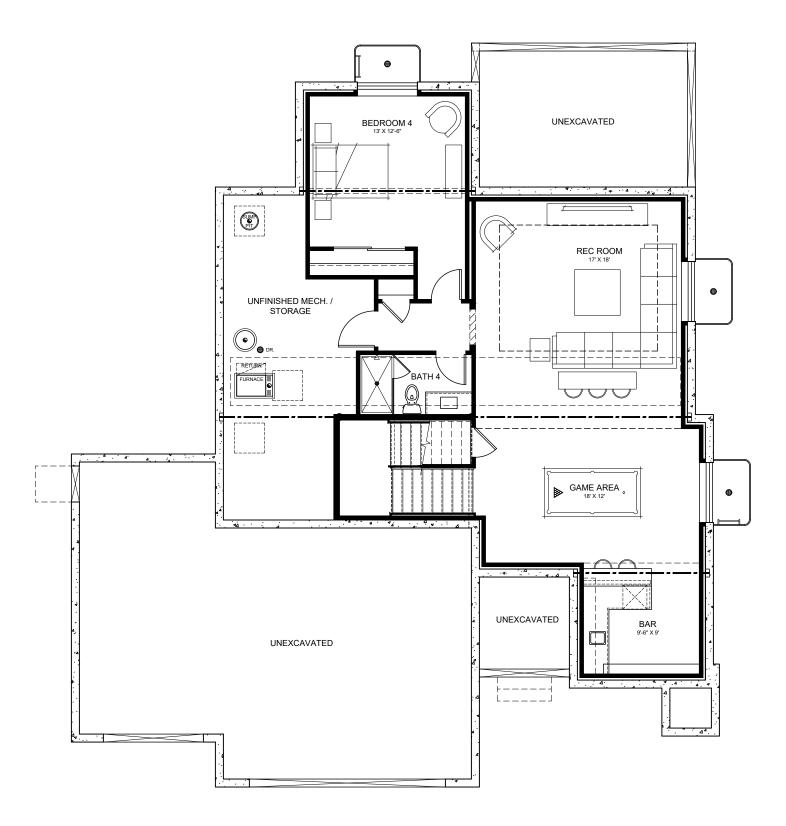

## LOWER LEVEL FLOOR PLAN

Finished 997 sqft Unfinished 360 sqft

MAIN LEVEL FLOOR PLAN

1,478 sqft

UPPER LEVEL FLOOR PLAN

1,539 sqft

## Starting at \$1.89 million

- 2-story open concept design
- High-end finishes throughout
- Spacious owner's entry offers convenience with double closet, and direct access to back kitchen and oversized walk-in pantry
- Gracious entry off of large covered porch gives unbroken sight line to great room windows
- Classic turned staircase features large landing and open handrail on both sides
- Gas fireplace in great room adds style and ambiance
- Lavish kitchen appointed with top-of-the-line appliances, large island, and dining area surrounded by windows
- Full bath on main level situated with convenient access to 4th bedroom
- Palatial 2nd-story primary suite with generous spa-like bath and private access to deck
- Spacious secondary bedrooms, each with dedicated bathroom
- Large loft area for second living area, play room, office, or teen hang-out
- Walk-out basement finish (included) adds 997 sq. ft. of living space with rec room, game area, wet bar, bedroom, and full bath
- Build with EnergyStar 3.2 rated specifications for top efficiency
- Sheffield pays 2.8% buyer agent fee on base price of home