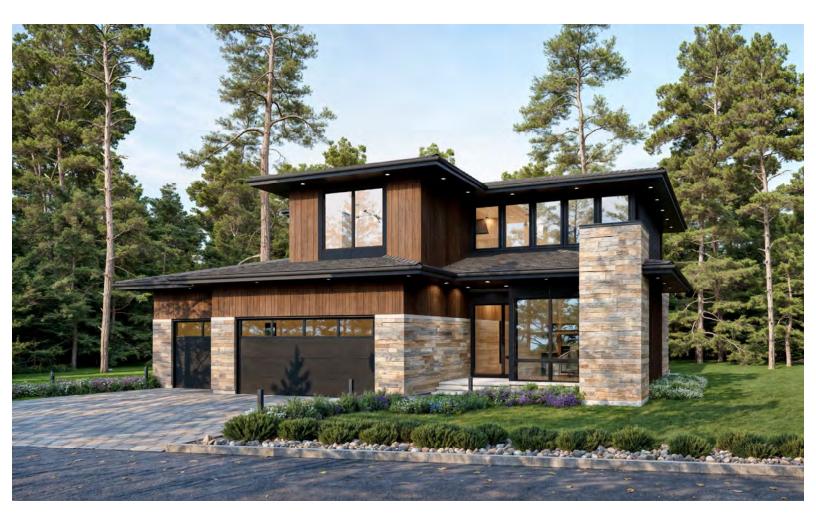

## 945 St. Andrews Lane, Louisville

5 Bedroom / 5 Bath, plus Loft 2-story open concept design

Mountain Modern – high-end finishes Godden|Sudik Architects

Energy Star 3.2, DOE Zerh, Net Zero

3,026 sq ft plus 997 basement finish Price: Starting at \$1,799,000 Completion: 4th quarter 2025