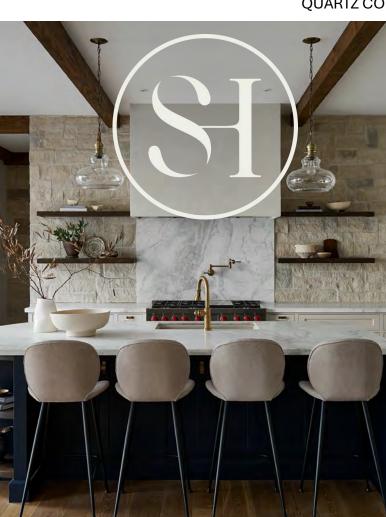

## PAINTED DETAILS

ENTRY DOOR STYLE

FIREPLACE & STAIRCASE LANDING ACCENT STONE

KITCHEN FAUCET STYLE

QUARTZ COUNTERTOPS

**CEILING FAN** 

BATHROOM FAUCET STYLE

WOOD FLOORING FINISH