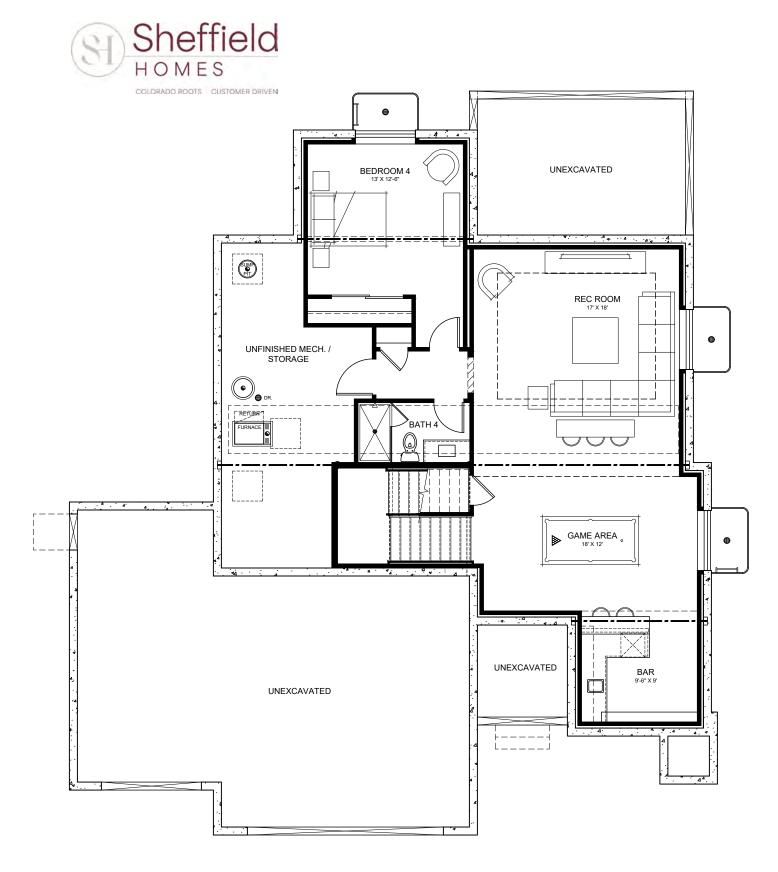

## LOWER LEVEL FLOOR PLAN

Finished 997 sq ft Unfinished 360 sq ft

MAIN LEVEL FLOOR PLAN

1,478 sq ft

UPPER LEVEL FLOOR PLAN

1,539 sq ft

EXTERIOR STONE

EXTERIOR WALL LIGHTING