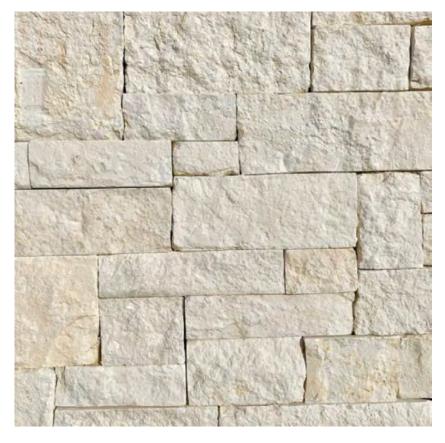

## PAINTED DETAILS

ENTRY DOOR STYLE

FIREPLACE & STAIRCASE LANDING ACCENT STONE

KITCHEN FAUCET STYLE

QUARTZ COUNTERTOPS

**CEILING FAN** 

BATHROOM FAUCET STYLE

WOOD FLOORING FINISH