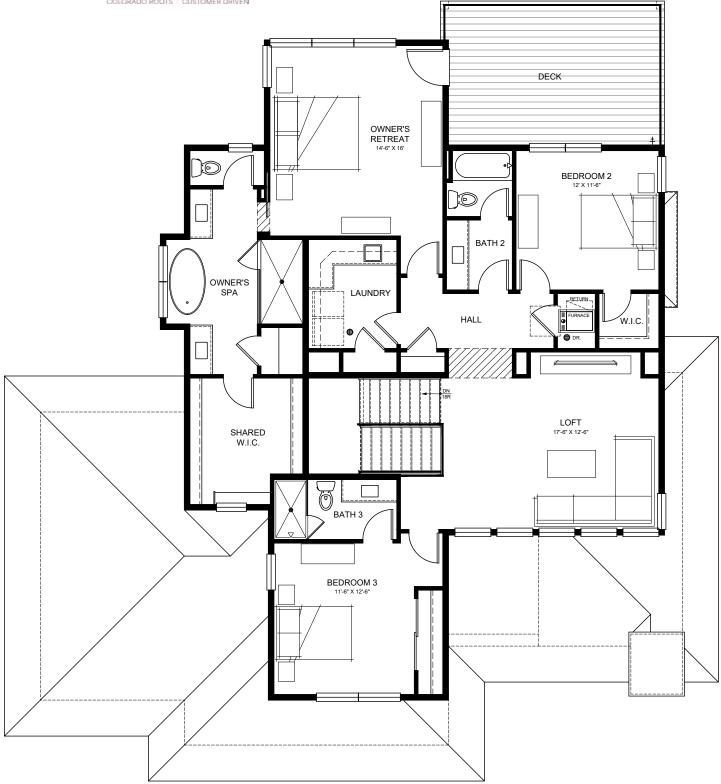

## LOWER LEVEL FLOOR PLAN

Finished 997 sq ft Unfinished 360 sq ft

MAIN LEVEL FLOOR PLAN

1,478 sq ft

UPPER LEVEL FLOOR PLAN

1,539 sq ft

EXTERIOR STONE

EXTERIOR WALL LIGHTING