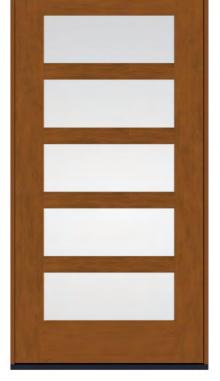

## PAINTED DETAILS

ENTRY DOOR STYLE

FIREPLACE & STAIRCASE LANDING ACCENT STONE

KITCHEN FAUCET STYLE

QUARTZ COUNTERTOPS

**CEILING FAN** 

BATHROOM FAUCET STYLE

WOOD FLOORING FINISH