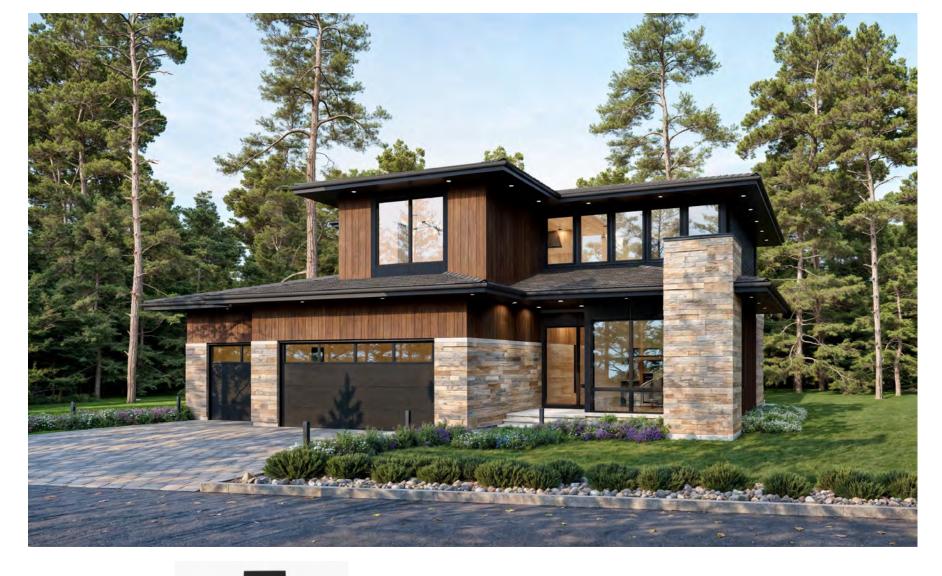

## 945 St. Andrews Lane, Louisville

5 Bedroom / 5 Bath, plus Loft 2-story open concept design

Mountain Modern – high-end finishes Godden|Sudik Architects

Energy Star 3.2, DOE Zerh, Net Zero

3,026 sq ft plus 997 basement finish Price: Starting at \$1,799,000 Completion: 4th quarter 2025

## LOWER LEVEL FLOOR PLAN

Finished 997 sq ft Unfinished 360 sq ft

MAIN LEVEL FLOOR PLAN

1,478 sq ft

UPPER LEVEL FLOOR PLAN

1,539 sq ft

EXTERIOR STONE

EXTERIOR WALL LIGHTING