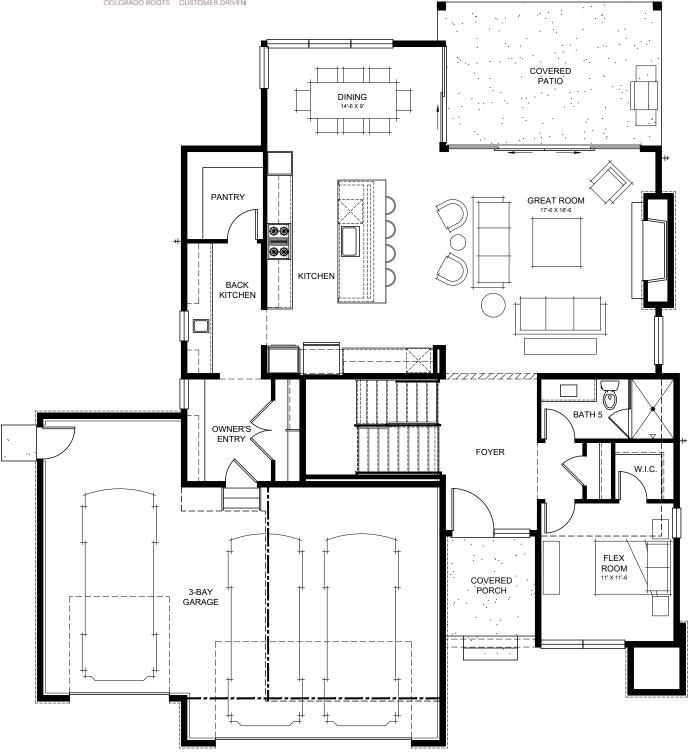

## LOWER LEVEL FLOOR PLAN

Finished 997 sq ft Unfinished 360 sq ft

MAIN LEVEL FLOOR PLAN

1,478 sq ft

UPPER LEVEL FLOOR PLAN

1,539 sq ft

EXTERIOR STONE

EXTERIOR WALL LIGHTING