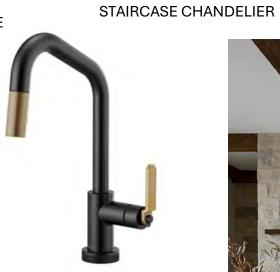

## PAINTED DETAILS

ENTRY DOOR STYLE

FIREPLACE & STAIRCASE LANDING ACCENT STONE

KITCHEN FAUCET STYLE

QUARTZ COUNTERTOPS

**CEILING FAN** 

BATHROOM FAUCET STYLE

WOOD FLOORING FINISH