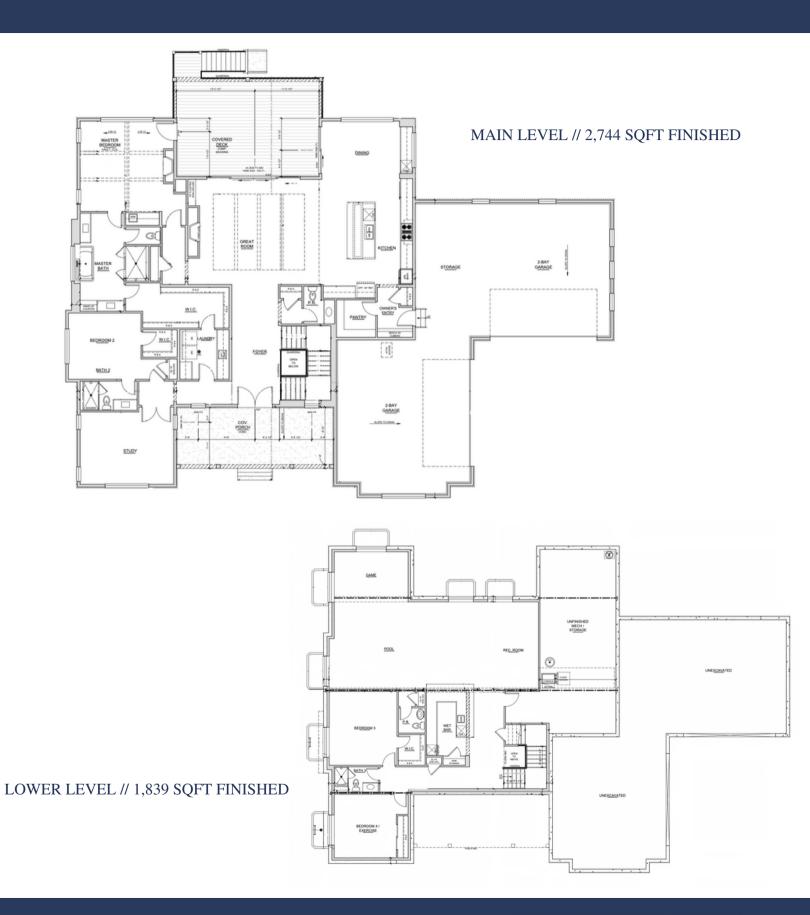

The Hawthorn, a 4 bed / 5 bath custom home, has an entry that centers you in the home with a designated study and a guest suite off of the entry. The great room, which is greeted by a expansive foyer, has a spacious open kitchen concept with a large kitchen island, perfect for entertaining, a double oven, and an attached formal dining room with a built-in hutch bar. Concluding the main floor is a generous owner's suite designed with an expansive walk-in closet and gorgeous views of the Rocky Mountains that is complete with an attached laundry room and stunning 5-piece bathroom.

With 1,839 finished sq ft on the lower level, the living space of this sophisticated modern farmhouse is completed. Entering into the lower level, there is an expansive recreation room, spacious wet bar, game room and powder bathroom. With the 3rd and 4th bedrooms located on the lower level, both are completed with a walk in closet. If you're next home is going to host a lot of get togethers, this home has what you need and will check all of your boxes for acreage living in the Fox Hill community!