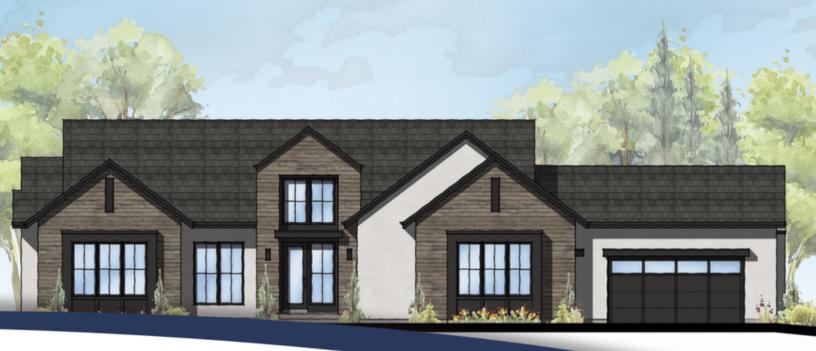

## THE HAWTHORN BY SHEFFIELD HOMES

4 BED, 5 BATH // 4,583 FINISHED SQFT

A sophisticated modern farmhouse design is built by Sheffield Homes that is outfitted on 1.93 acres and designed by Godden Sudik Architects, is positioned to back to dedicated open space which showcases the beautiful Rocky Mountain views via the covered deck and patio. The expansive 4 car garage is separated by a workshop space that could also be used as storage.

The Hawthorn, a 4 bed / 5 bath custom home, has an entry that centers you in the home with a designated study and a guest suite off of the entry. The great room, which is greeted by a expansive foyer, has a spacious open kitchen concept with a large kitchen island, perfect for entertaining, a double oven, and an attached formal dining room with a built-in hutch bar. Concluding the main floor is a generous owner's suite designed with an expansive walk-in closet and gorgeous views of the Rocky Mountains that is complete with an attached laundry room and stunning 5-piece bathroom.