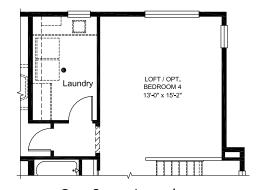

Opt. Upper Level Deck

+ 225 sq. ft.

**Optional Deck** 

Optional Bedroom 4 & Bath 3

Opt. Super Laundry

Main Level Floor Plan

Optional Bench at Entry

**Traditional Fireplace Elevation** 