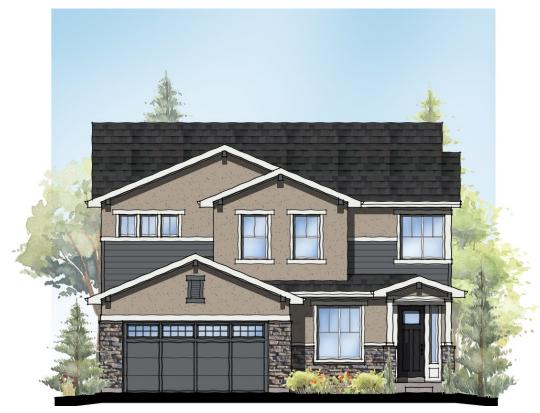

Unfinished Lower Level Floor Plan

Opt. Finished Lower Level Floor

Plan 2
Estates on Gage Hill

Elevation A

Elevation B

Sheffield HOMES

6777 Wadsworth Blvd, Suite 301 Arvada, CO 80003 303.420.0056

Main 1,446 sq. ft. Upper 1,421 sq. ft. Total 2,867 sq. ft.