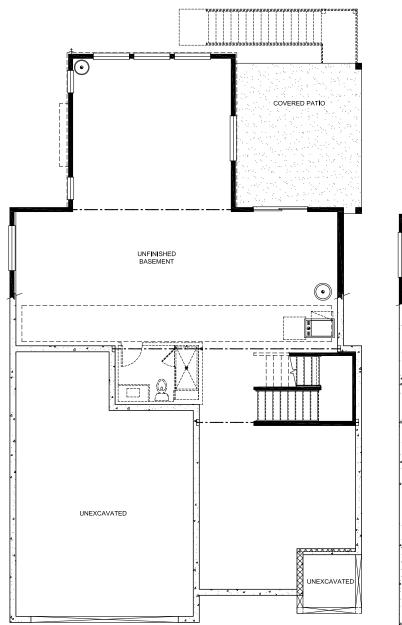

6777 Wadsworth Blvd, Suite 301 Arvada, CO 80003 303.420.0056 Plan 2
Estates on Gage Hill

Main 1,446 sq. ft. Upper 1,421 sq. ft. Total 2,867 sq. ft.

Standard Unfinished Lower 1,373 sq. ft.
Opt. Finished Lower +1,016 sq. ft.

Unfinished Lower Level Floor Plan

Opt. Finished Lower Level Floor

Plan 2
Estates on Gage Hill

Elevation A

Elevation B

Sheffield HOMES

6777 Wadsworth Blvd, Suite 301 Arvada, CO 80003 303.420.0056

Main 1,446 sq. ft. Upper 1,421 sq. ft. Total 2,867 sq. ft.