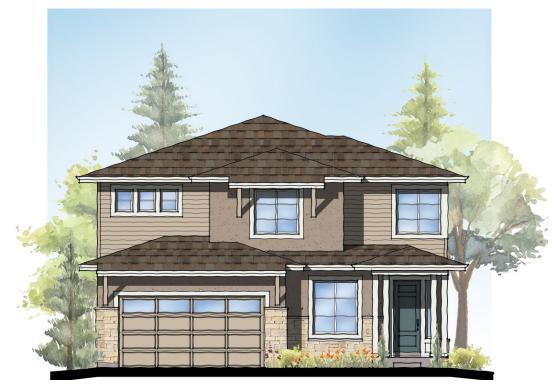

Unfinished Lower Level Floor Plan

Opt. Finished Lower Level Floor

Plan 2
Estates on Gage Hill

Elevation A

Elevation B

Sheffield HOMES

6777 Wadsworth Blvd, Suite 301 Arvada, CO 80003 303.420.0056

Main 1,446 sq. ft. Upper 1,421 sq. ft. Total 2,867 sq. ft.