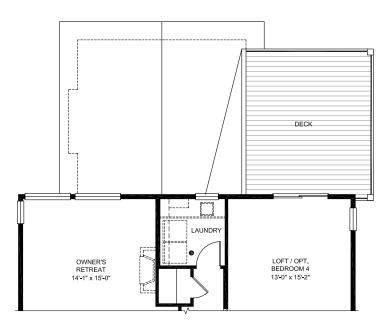

Opt. Upper Level Deck

+ 225 sq. ft.

**Optional Deck** 

Optional Bedroom 4 & Bath 3

Opt. Super Laundry

Main Level Floor Plan

Optional Bench at Entry

**Traditional Fireplace Elevation** 