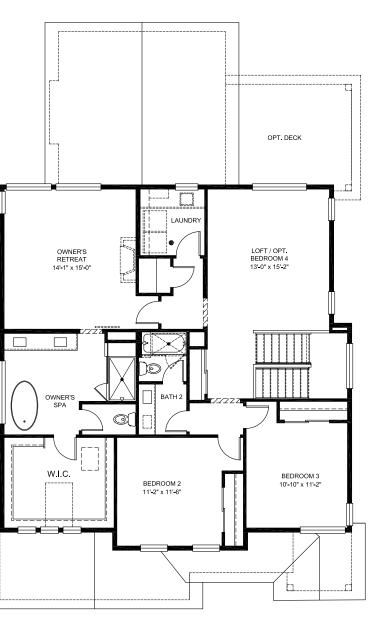

6777 Wadsworth Blvd, Suite 301 Arvada, CO 80003 303.420.0056 Plan 2
Estates on Gage Hill

Main 1,446 sq. ft. Upper 1,421 sq. ft. Total 2,867 sq. ft.

Standard Unfinished Lower 1,373 sq. ft.
Opt. Finished Lower +1,016 sq. ft.