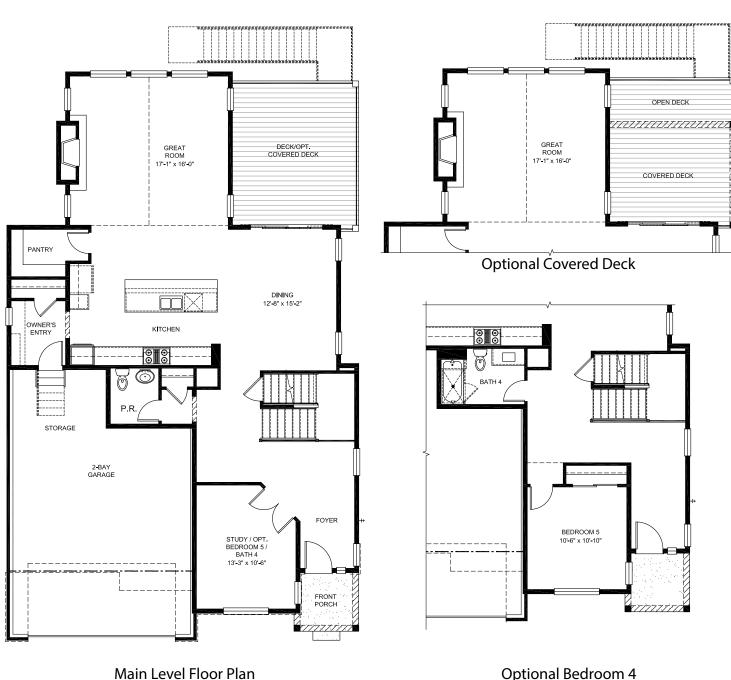

6777 Wadsworth Blvd, Suite 301 Arvada, CO 80003 303.420.0056 Plan 2
Estates on Gage Hill

Main 1,446 sq. ft. Upper 1,421 sq. ft. Total 2,867 sq. ft.

Standard Unfinished Lower 1,373 sq. ft.
Opt. Finished Lower +1,016 sq. ft.

Unfinished Lower Level Floor Plan

Opt. Finished Lower Level Floor

Plan 2
Estates on Gage Hill

Elevation A

Elevation B

Sheffield HOMES

6777 Wadsworth Blvd, Suite 301 Arvada, CO 80003 303.420.0056

Main 1,446 sq. ft. Upper 1,421 sq. ft. Total 2,867 sq. ft.

Opt. Upper Level Deck

+ 225 sq. ft.

**Optional Deck** 

Optional Bedroom 4 & Bath 3

Opt. Super Laundry

Main Level Floor Plan

Optional Bench at Entry

**Traditional Fireplace Elevation** 