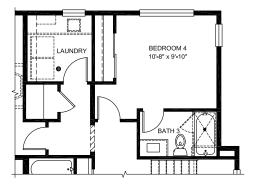

Opt. Upper Level Deck

+ 225 sq. ft.

**Optional Deck** 

Optional Bedroom 4 & Bath 3

Opt. Super Laundry

Main Level Floor Plan

Optional Bench at Entry

**Traditional Fireplace Elevation** 