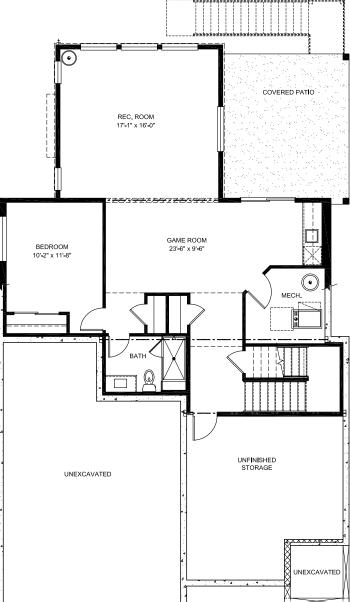

Unfinished Lower Level Floor Plan

Opt. Finished Lower Level Floor

Plan 2
Estates on Gage Hill

Elevation A

Elevation B

Sheffield HOMES

6777 Wadsworth Blvd, Suite 301 Arvada, CO 80003 303.420.0056

Main 1,446 sq. ft. Upper 1,421 sq. ft. Total 2,867 sq. ft.